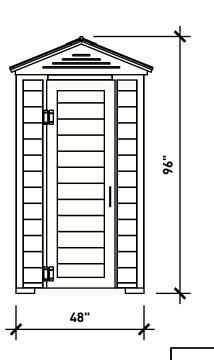

## WISHBONE SITE FURNISHINGS LTD

210-27090 GLOUCHESTER WAY LANGLEY, BC

**DWG. TITLE:** THE JOHN OUTHOUSE BUILDING

**REVISION:** 07/01/21 R:00

MATERIAL:
ALUMINUM
PATTERN NO.

N/A

DWSBOH07012100

DRAWN BY: GARY PARMAR

 MODEL NO.
 SCALE:
 SHEET:
 DATE:

 PTR-6
 1:36
 1 OF 2
 07 JAN 21

|   |             | WISHBONE SITE FURNISHINGS LTD<br>210-27090 GLOUCHESTER WAY LANGLEY, BC       |        |             |        |           |  |
|---|-------------|------------------------------------------------------------------------------|--------|-------------|--------|-----------|--|
|   |             | <b>DWG. TITLE:</b> THE JOHN OUTHOUSE BUILDING <b>REVISION:</b> 07/01/21 R:00 |        |             |        |           |  |
| ſ | MATERIAL:   | DWG. NO.                                                                     |        | DRAWN BY:   |        |           |  |
|   | ALUMINUM    | DWSBOH07012100                                                               |        | GARY        | PARMAR |           |  |
|   | PATTERN NO. | MODEL NO.                                                                    | SCALE: | 1           | SHEET: | DATE:     |  |
|   | N/A         | PTR-6                                                                        | AS SI  | <u>NWOH</u> | 2 OF 2 | 07 JAN 21 |  |