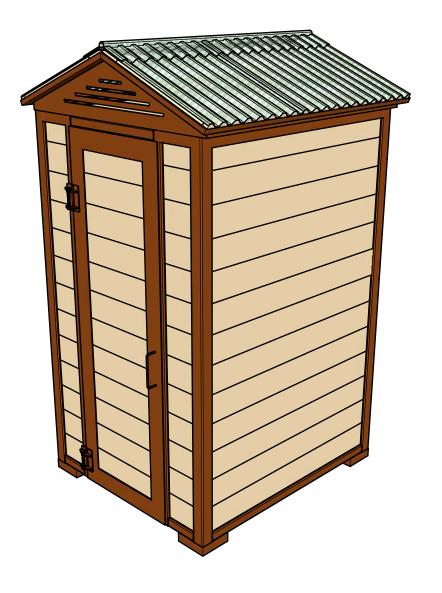

Wishbane DW site furnishings

## WISHBONE SITE FURNISHINGS LTD

210-27090 GLOUCHESTER WAY LANGLEY, BC

**DWG. TITLE:** THE JOHN OUTHOUSE BUILDING

**REVISION:** 07/01/21 R:00

MATERIAL:
ALUMINUM
PATTERN NO.

N/A

DWSBOH07012100

DRAWN BY: GARY PARMAR

 MODEL NO.
 SCALE:
 SHEET:
 DATE:

 PTR-6
 1:36
 1 OF 2
 07 JAN 21

|   |             | WISHBONE SITE FURNISHINGS LTD<br>210-27090 GLOUCHESTER WAY LANGLEY, BC       |        |             |        |           |  |
|---|-------------|------------------------------------------------------------------------------|--------|-------------|--------|-----------|--|
|   |             | <b>DWG. TITLE:</b> THE JOHN OUTHOUSE BUILDING <b>REVISION:</b> 07/01/21 R:00 |        |             |        |           |  |
| ſ | MATERIAL:   | DWG. NO.                                                                     |        | DRAWN BY:   |        |           |  |
|   | ALUMINUM    | DWSBOH07012100                                                               |        | GARY        | PARMAR |           |  |
|   | PATTERN NO. | MODEL NO.                                                                    | SCALE: | 1           | SHEET: | DATE:     |  |
|   | N/A         | PTR-6                                                                        | AS SI  | <u>NWOH</u> | 2 OF 2 | 07 JAN 21 |  |