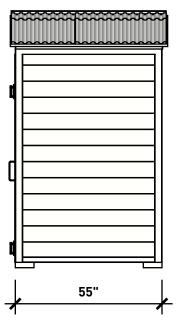

## WISHBONE SITE FURNISHINGS LTD

210-27090 GLOUCHESTER WAY LANGLEY, BC

**DWG. TITLE:** THE JOHN OUTHOUSE BUILDING

**REVISION:** 07/01/21 R:00

MATERIAL:
ALUMINUM
PATTERN NO.

N/A

DWSBOH07012100

DRAWN BY: GARY PARMAR

 MODEL NO.
 SCALE:
 SHEET:
 DATE:

 PTR-6
 1:36
 1 OF 2
 07 JAN 21

|   |             | WISHBONE SITE FURNISHINGS LTD<br>210-27090 GLOUCHESTER WAY LANGLEY, BC       |        |             |        |           |  |
|---|-------------|------------------------------------------------------------------------------|--------|-------------|--------|-----------|--|
|   |             | <b>DWG. TITLE:</b> THE JOHN OUTHOUSE BUILDING <b>REVISION:</b> 07/01/21 R:00 |        |             |        |           |  |
| ſ | MATERIAL:   | DWG. NO.                                                                     |        | DRAWN BY:   |        |           |  |
|   | ALUMINUM    | DWSBOH07012100                                                               |        | GARY        | PARMAR |           |  |
|   | PATTERN NO. | MODEL NO.                                                                    | SCALE: | 1           | SHEET: | DATE:     |  |
|   | N/A         | PTR-6                                                                        | AS SI  | <u>NWOH</u> | 2 OF 2 | 07 JAN 21 |  |