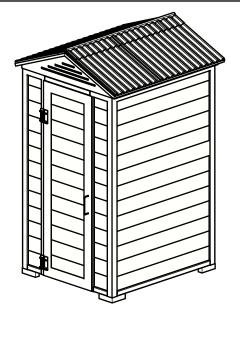

## WISHBONE SITE FURNISHINGS LTD

210-27090 GLOUCHESTER WAY LANGLEY, BC

**DWG. TITLE:** THE JOHN OUTHOUSE BUILDING

**REVISION:** 07/01/21 R:00

MATERIAL:
ALUMINUM
PATTERN NO.

N/A

DWSBOH07012100

DRAWN BY: GARY PARMAR

 MODEL NO.
 SCALE:
 SHEET:
 DATE:

 PTR-6
 1:36
 1 OF 2
 07 JAN 21

|   |             | WISHBONE SITE FURNISHINGS LTD<br>210-27090 GLOUCHESTER WAY LANGLEY, BC       |        |             |        |           |  |
|---|-------------|------------------------------------------------------------------------------|--------|-------------|--------|-----------|--|
|   |             | <b>DWG. TITLE:</b> THE JOHN OUTHOUSE BUILDING <b>REVISION:</b> 07/01/21 R:00 |        |             |        |           |  |
| ſ | MATERIAL:   | DWG. NO.                                                                     |        | DRAWN BY:   |        |           |  |
|   | ALUMINUM    | DWSBOH07012100                                                               |        | GARY        | PARMAR |           |  |
|   | PATTERN NO. | MODEL NO.                                                                    | SCALE: | 1           | SHEET: | DATE:     |  |
|   | N/A         | PTR-6                                                                        | AS SI  | <u>NWOH</u> | 2 OF 2 | 07 JAN 21 |  |